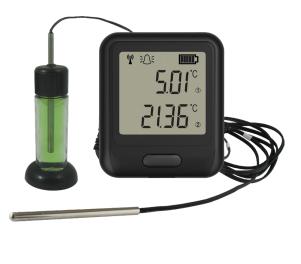

## High Accuracy External Thermistor Wifi Temperature Sensor Data Logger

GDPA code: EL-WIFI-DTP+GD Wifi Logger SKU code: 444410733

- ✓ Thermistor probe temperature measurement range -40 to +125°C (-40 to +257°F)
- ✓ Wirelessly stream and view data via WiFi on PC or Lec Medical Cloud
- ✓ Easy sensor set-up using free PC software application
- View and analyse multiple sensors, including graphing of historic data
- ✓ Configurable high and low alarms with indicator
- Sensor memory stores all data even if WiFi is temporarily disconnected
- Cloud access https://lecmedical.wifisensorcloud.com

## Specification: High Accuracy External Thermistor Wifi Temperature Sensor Data Logger

| Dimensions                   | 82mm W x 70mm H x 36mm D |
|------------------------------|--------------------------|
| Weight                       | N/A                      |
| Measurement range            | -40°C to 125°C           |
| Temperature display on panel | Y                        |
| Accuracy                     | +/-0.6°C                 |
| Number of readings shown     | 2                        |
| Number of probes             | 2                        |